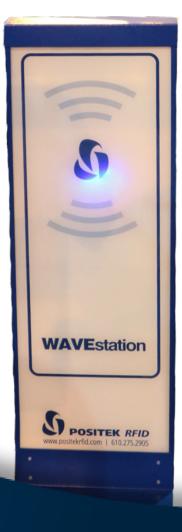

# **WAVE RFID STATION**

Positek RFID created the Wave Station to replace manual sorting at double the speed with no mistakes.

As each article's RFID tag is scanned at the Wave Station, the operator is notified by a voice prompt and on the screen to place the article on the appropriate hook. Easy and Quick installation allows you to install the Wave Station without major retrofitting of your production flow.

#### Dimensions

Total Dimensions: 15"W x 44.1"H x 16"D

Weight

Total weight: 41.9 lbs

1210 Stanbridge Street Norristown, PA 19401 TEL 610.275.2905 FAX 610.275.9703 sales@positekrfid.com