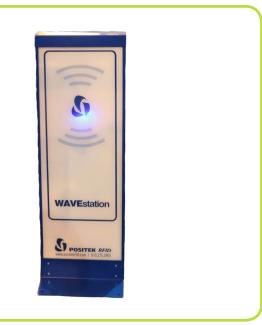

# **WAVE RFID STATION**

Positek RFID created the Wave Station to replace manual sorting at double the speed with no mistakes.

As each article's RFID tag is scanned at the Wave Station, the operator is notified by a voice prompt and on the screen to place the article on the appropriate hook. Easy and Quick installation allows you to install the Wave Station without major retrofitting of your production flow.

#### Dimensions

Total Dimensions: 15"W x 44.1"H x 16"D

Weight

Total weight: 41.9 lbs

1210 Stanbridge Street Norristown, PA 19401 TEL 610.275.2905 FAX 610.275.9703 sales@positekrfid.com