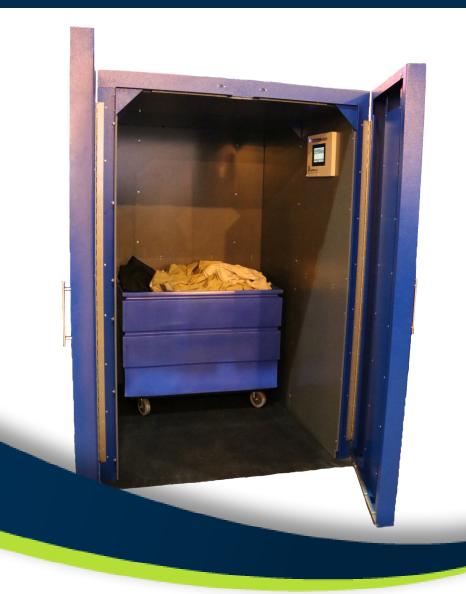

### LIGHTNING RFID PORTAL

Positek RFID created the Lightning Portal in response to the demand for a smaller, less expensive RFID portal. It includes the same fast and accurate automatic RFID reading components as our larger Cyclone Portal and Tornado Portal.

Automated reading eliminates read rates that can be affected by employee technique. RFID reading with the Lightning Portal is started with the press of a button and can only begin when the door is closed. A Red indicator light illuminates during reading. When reading is complete, the light turns Green and the door can be opened. Positek RFID's software communicates with third party software packages as well as with the Positek RFID Software suite.

The Lightning Portal can be used for both soiled and clean textiles as well as assignment of RFID to new textiles.