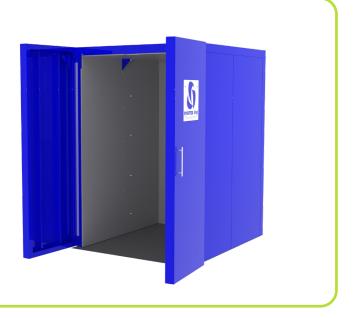

### **Exterior Dimensions**

Doors Open 90°: 66.7"W x 83.11"H x 94.38"D

#### **Interior Dimensions**

49"W x 78"H x 59"D

1210 Stanbridge Street Norristown, PA 19401 TEL 610.275.2905 FAX 610.275.9703 sales@positekrfid.com Complete RFID Systems, Solutions and Integration for the Textile Maintenance Industry